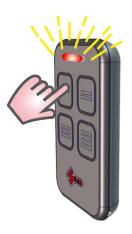

7

WAIT FOR THE "AIR4" LED TO START FLASHING RAPIDLY, WHICH CONFIRMS THAT THE CODE HAS BEEN ACQUIRED. RELEASE THE ORIGINAL REMOTE CONTROL'S BUTTON.

ጸ

WHILE THE LED IS FLASHING, PRESS
THE "AIR4" BUTTON TO WHICH
THE CODE MUST BE TRANSFERRED
AND HOLD DOWN UNTIL THE LED
GOES OUT.