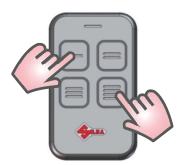

## COPY ROLLING CODE NORMAL REMOTES with AIR4 F

1

PRESS AND HOLD DOWN **BUTTON 1** ON THE "AIR4".

2

AT THE SAME TIME PRESS **BUTTON 4** FOUR TIME.

3

RELEASE BOTH BUTTONS OF "AIR4".

4