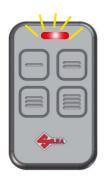

"AIR4" REMOTE CONTROL LED
WILL FLASH BRIEFLY ABOUT EVERY
2 SEC.

5

PLACE THE REMOTE CONTROL TO BE CLONED BACK TO BACK WITH THE "AIR4".

6

PRESS AND HOLD DOWN THE BUTTON TO BE COPIED FRON THE ORIGINAL REMOTE CONTROL.