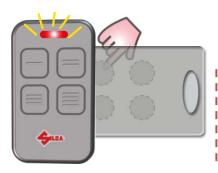

## COPY ROLLING CODE NORMAL REMOTES with AIR4 F



1

PRESS AND HOLD DOWN **BUTTON 1** ON THE "AIR4".



2

AT THE SAME TIME PRESS **BUTTON 4** FOUR TIME.

3

RELEASE BOTH BUTTONS OF "AIR4".



4

"AIR4" REMOTE CONTROL LED
WILL FLASH BRIEFLY ABOUT EVERY
2 SEC.

5

PLACE THE REMOTE CONTROL TO BE CLONED BACK TO BACK WITH THE "AIR4".



6

PRESS AND HOLD DOWN THE BUTTON TO BE COPIED FRON THE ORIGINAL REMOTE CONTROL.

7

WAIT FOR THE "AIR4" LED TO START FLASHING RAPIDLY, WHICH CONFIRMS THAT THE CODE HAS BEEN ACQUIRED. RELEASE THE ORIGINAL REMOTE CONTROL'S BUTTON.



ጸ

WHILE THE LED IS FLASHING, PRESS
THE "AIR4" BUTTON TO WHICH
THE CODE MUST BE TRANSFERRED
AND HOLD DOWN UNTIL THE LED
GOES OUT.

NOTE: A PROCEDURE IS REQUIRED ON THE RECEIVER (A.L.S / ORIGINAL PROCEDURE)