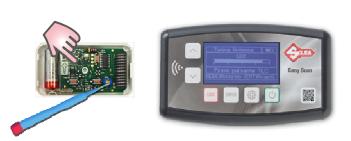

### 10

ONCE YOU REACH THE MAXIMUM VALUE, MOVE THE REMOTE CONTROL SLIGHTLY AWAY FROM THE EASY SCAN DEVICE AND REPEAT THE PROCESS UNTIL YOU REACH THE MAXIMUM AMPLITUDE OF INTENSITY INDICATED ON THE EASY SCAN DISPLAY