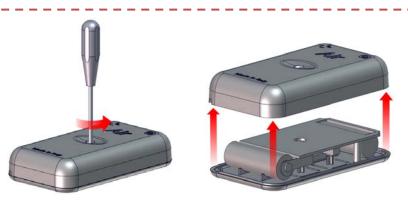

#### AFTER HAVING SELECTED THE ANTENNA TUNING FUNCTION IN EASY SCAN

OPEN THE REMOTE CONTROLS