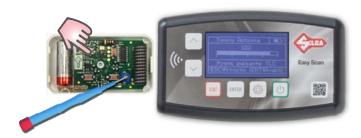

### ı 9

ſ

I 8

I BRING THE QUARTZ REMOTE CONTROL TO THE I Т EASY SCAN READING AREA . PRESS AND HOLD A T BUTTON ON THE REMOTE CONTROL. WITH A I L CERAMIC SCREWDRIVER SLOWLY TURN THE Т ANTENNA'S ADJUSTING SCREW TO OBTAIN THE T MAXIMUM AMPLITUDE OF INTENSITY INDICATED ON THE EASY SCAN DIPLAY