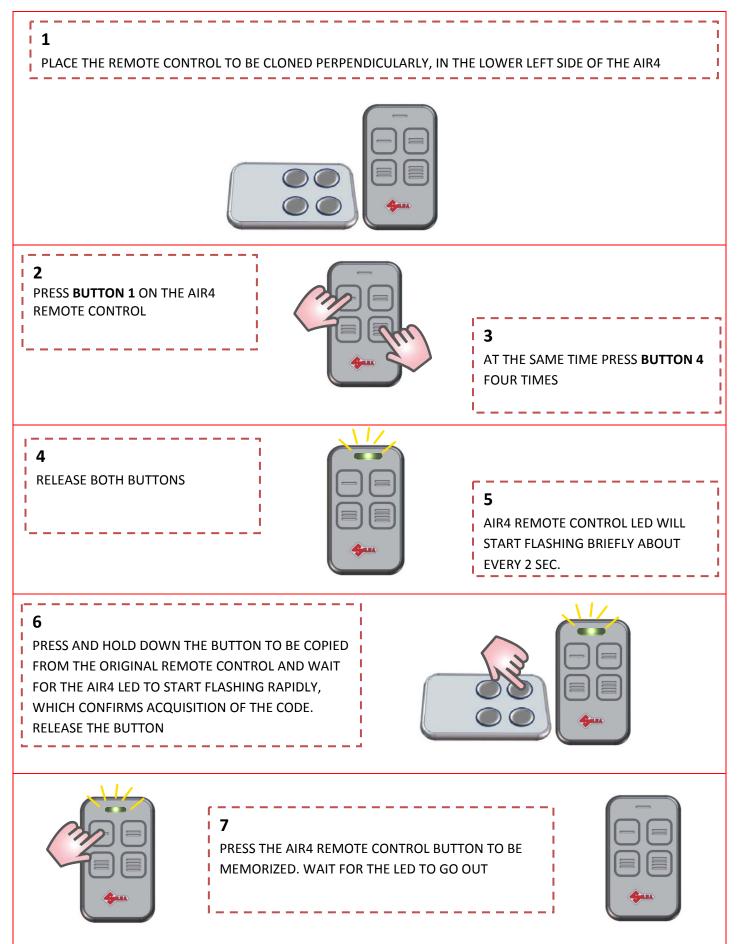

## COPY FIXED CODE REMOTES with AIR4 Q







# COPY FIXED CODE REMOTES with AIR4 Q



#### AFTER HAVING SELECTED THE ANTENNA TUNING FUNCTION IN EASY SCAN

OPEN THE REMOTE CONTROLS



### ı 9

ſ

I 8

I BRING THE QUARTZ REMOTE CONTROL TO THE I Т EASY SCAN READING AREA . PRESS AND HOLD A T BUTTON ON THE REMOTE CONTROL. WITH A I L CERAMIC SCREWDRIVER SLOWLY TURN THE Т ANTENNA'S ADJUSTING SCREW TO OBTAIN THE T MAXIMUM AMPLITUDE OF INTENSITY INDICATED ON THE EASY SCAN DIPLAY





### 10

ONCE YOU REACH THE MAXIMUM VALUE, MOVE THE REMOTE CONTROL SLIGHTLY AWAY FROM THE EASY SCAN DEVICE AND REPEAT THE PROCESS UNTIL YOU REACH THE MAXIMUM AMPLITUDE OF INTENSITY INDICATED ON THE EASY SCAN DISPLAY