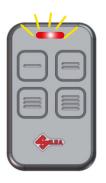

"AIR4" REMOTE CONTROL LED
WILL FLASH BRIEFLY ABOUT EVERY
2 SEC.

5

PLACE THE REMOTE CONTROL TO BE CLONED BACK TO BACK WITH THE "AIR4".

6

PRESS AND HOLD DOWN THE BUTTON TO BE COPIED FRON THE ORIGINAL REMOTE CONTROL.