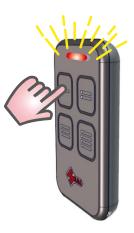

7

WAIT FOR THE "AIR4" LED TO START FLASHING RAPIDLY WHICH CONFIRMS THAT THE CODE HAS BEEN ACQUIRED.RELEASE THE ORIGINAL REMOTE CONTROL'S BUTTON.

Q

WHILE THE LED IS FLASHING ,PRESS THE "AIR4" BUTTON TO WHICH THE CODE MUST BE TRANSFERRED AND HOLD DOWN UNTIL THE LED GOES OUT.