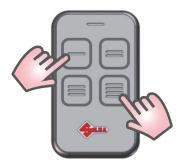

## COPY FIXED CODE REMOTES with AIR4 F

1

PRESS AND HOLD DOWN **BUTTON 1** ON THE "AIR4".

2

AT THE SAME TIME PRESS
BUTTON 4 FOUR TIME.

3

RELEASE BOTH BUTTONS OF "AIR4".

1