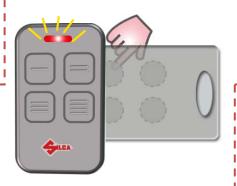

"AIR4" REMOTE CONTROL LED
WILL FLASH BRIEFLY ABOUT EVERY
2 SEC.

5

PLACE THE REMOTE CONTROL TO BE CLONED BACK TO BACK WITH THE "AIR4".

6

PRESS AND HOLD DOWN THE BUTTON TO BE COPIED FRON THE ORIGINAL REMOTE CONTROL.

7

WAIT FOR THE "AIR4" LED TO START FLASHING RAPIDLY WHICH CONFIRMS THAT THE CODE HAS BEEN ACQUIRED.RELEASE THE ORIGINAL REMOTE CONTROL'S BUTTON.

Q

WHILE THE LED IS FLASHING ,PRESS THE "AIR4" BUTTON TO WHICH THE CODE MUST BE TRANSFERRED AND HOLD DOWN UNTIL THE LED GOES OUT.