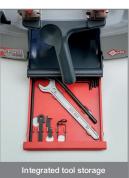

#### Integrated tool storage

A wide accessories area equipped with an anti-slip mat on the upper part of the machine makes it easy to get the tools used most frequently. Below the machine body there is a pull-out compartment specially adapted to store the accessories supplied.