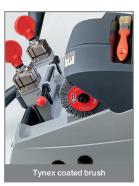

#### Cut keys finished perfectly

The de-burring brush is Tynex coated to ensure uniform abrasion and a perfectly finished key.