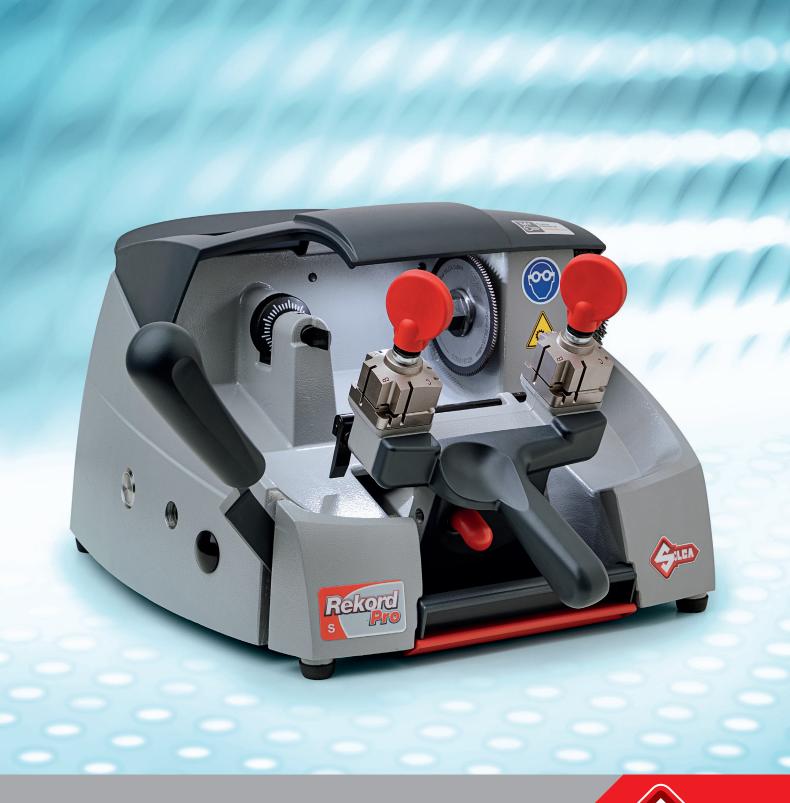

#### **Rekord Pro S**

Rekord Pro S is the mechanical key cutting machine for flat cylinder and vehicle keys and cruciform keys.

Rekord Pro S has been designed and manufactured in conformity with CE mark European standards

#### The user-friendly key machine for flat and cruciform keys

Rekord Pro S is the mechanical key cutting machine for flat cylinder and vehicle keys and cruciform keys.

It features quick-rotation, four-sided clamps with ergonomic handles, a mechanical tracer point with micrometric adjustment and automatic cutter starting.

#### **Quick rotation clamps**

The clamps can be quickly and smoothly turned with-out first needing to be re-moved thanks to the unique, patented rotation system. The clamps are tightened with ergonomic handles with a ball bearing system to fix the key perfectly without damaging the clamp. The clamps made from sintered metal with a protective nickel coating for strength and durability.

#### Easy calibration

Rekord Pro S is equipped with a mechanical tracer point with an easy to read adjustment micrometric ring for accurate calibration and a quality cutting result.

#### Perfect illumination

Rekord Pro S has a LED strip light over the cutter to clearly illuminate the working area.