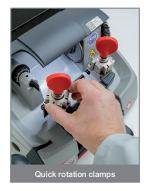

#### **Quick rotation clamps**

The clamps can be quickly and smoothly turned with-out first needing to be re-moved thanks to the unique, patented rotation system. The clamps are tightened with ergonomic handles with a ball bearing system to fix the key perfectly without damaging the clamp. The clamps made from sintered metal with a protective nickel coating for strength and durability.