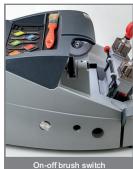

#### Safe

The on-off switch features a safety cut-out preventing the machine from starting by itself after a power interrúption.