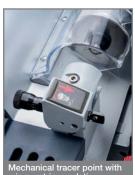

# **Easy calibration**

The machine is equipped with a mechanical tracer point with micrometric adjustment ring nut (+/- 0,05 mm) for an accurate key cutting.

chanical tracer point with rometric regulation