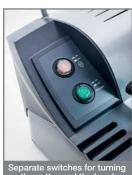

### **Dedicated brush start** button

The de-burring brush is made of tynex and is turned on via the dedicated switch. It rotates at the same speed of the cutter (650 rpm in the 230V version and 780 rpm in the 120V version).

# Safety devices

The on-off switch features a safety cut-out for user protection. The machine needs to be manually re-started after a power interruption. The carriage cannot be released until the gauges have been disengaged for avoiding accidental damage.