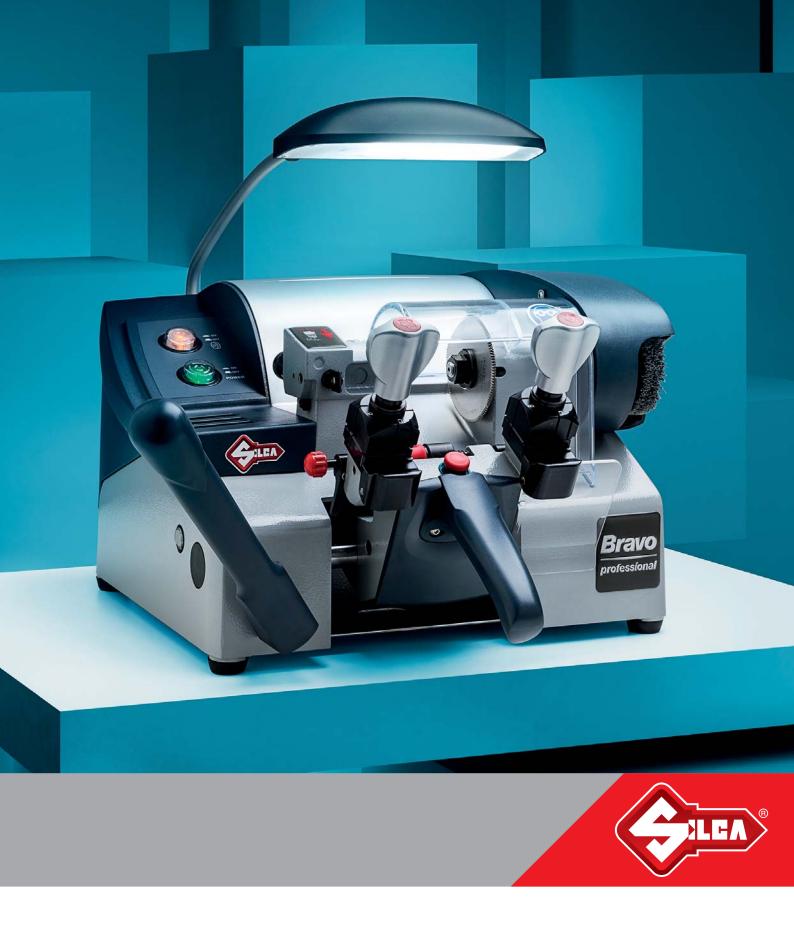

# **Bravo Professional**

Bravo Professional is the mechanical key cutting machine for flat cylinder, vehicle and cruciform keys.

Bravo Professional has been designed and manufactured in conformity with CE mark European standards.

# The top-selling Silca mechanical key cutting machine

Bravo Professional is the mechanical key cutting machine for flat cylinder, vehicle and cruciform keys.

It sums up the know-how Silca has developed in over forty years of industry leadership and is a safe bet for the locksmith searching a durable, reliable and practical mechanical key cutting machine. It features four-sided rotating clamps with knobs with dynamometric control system, mechanical tracer point with micrometric adjustment ring nut, and single speed cutter motor.